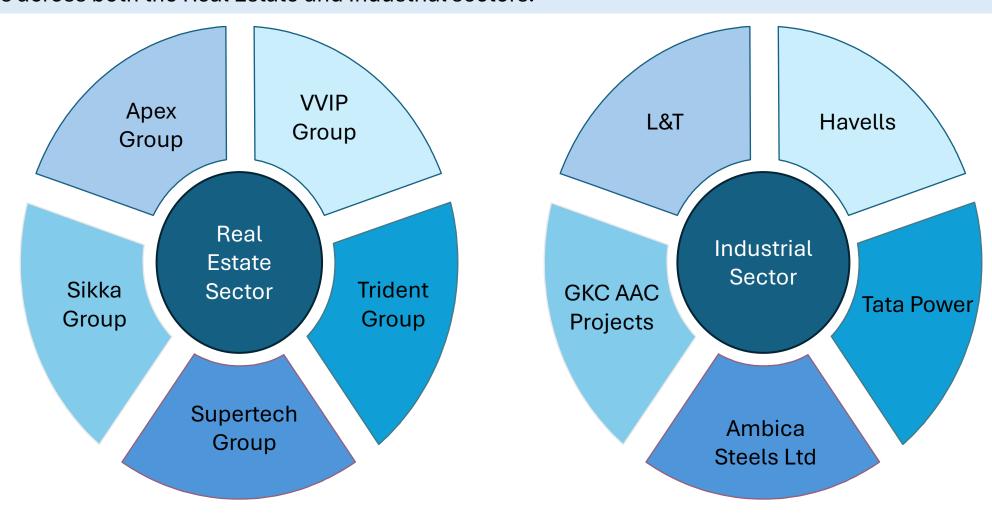

### Our Ancillary Firm Super Pannel Pvt Ltd. – Clientele

Super Pannel's unique selling proposition lies in its extensive client base encompassing over 30 prominent entities across both the Real Estate and Industrial sectors.