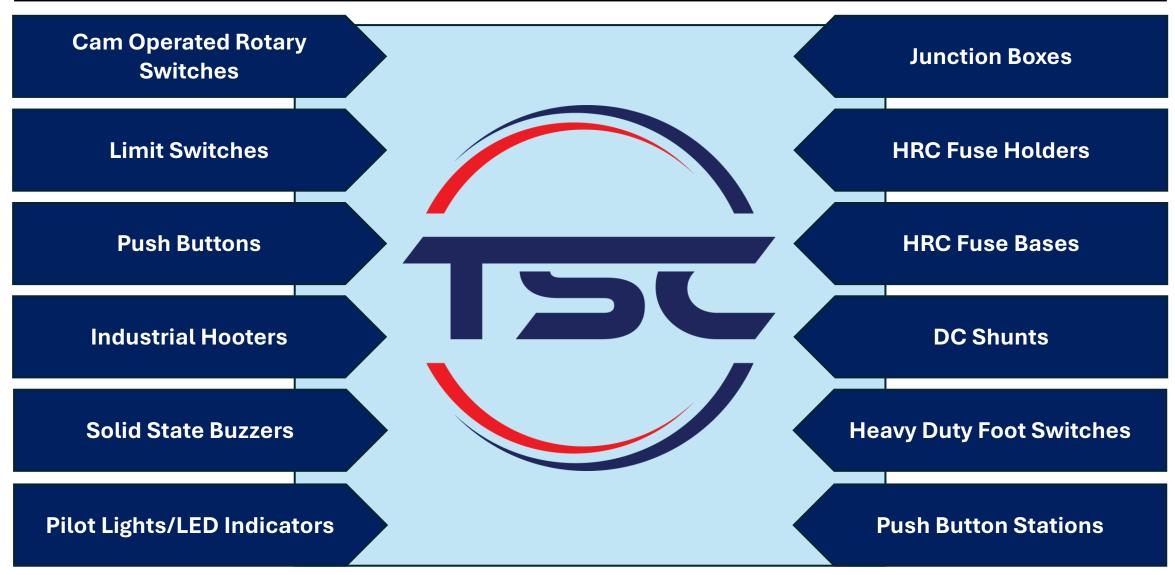

## **About Tekmec Switchgear & Controls Our Product Range**

**Rotary Switches** 

**Limit Switches** 

Control & Signalling Devices

Push Button Stations and Junction Boxes

Hooters and electronic
Buzzer

Fuse Holder and Fuse Base