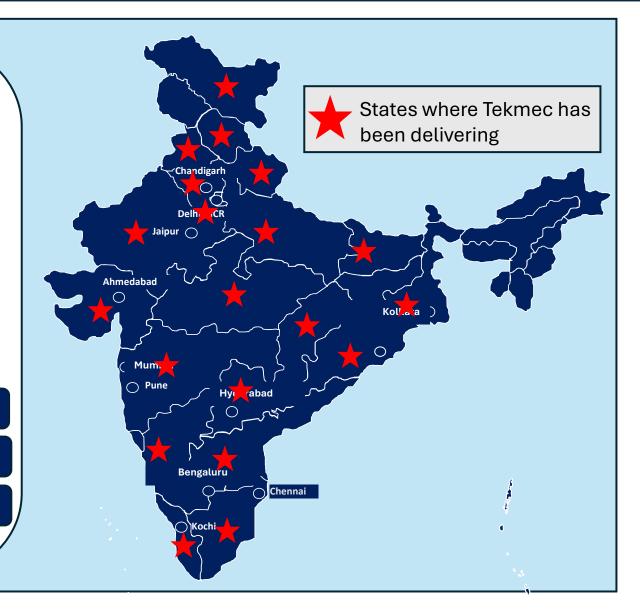

### **About Tekmec Switchgear & Controls Our Reach Across India**

Tekmec's key differentiator lies in its extensive national customer base, spanning over 19 states since its establishment.

This broad outreach has not only enhanced the company's profitability but also cemented its reputation as a trusted leader in delivering superior products. Some of the states with highest number of customers are:

West Bengal
Uttar Pradesh
Rajasthan
Maharashtra
Gujarat