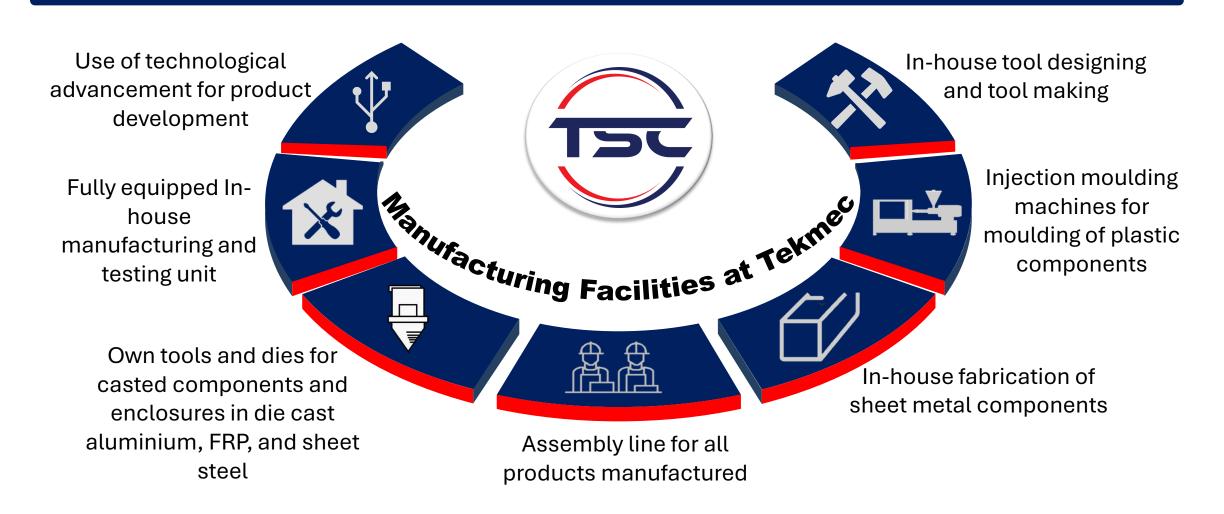

## Manufacturing and Testing Facility **Manufacturing Facility**

At Tekmec Switchgear & Controls, all our products are manufactured In-house as per national and international standards and marketed by us under Tekmec brand.

### Manufacturing and Testing Facility List of Plant and Machineries

Tekmec's unique selling proposition lies in its extensive inventory of over 50 cutting-edge machines. These machines have been instrumental in enabling the company to achieve its objectives of maintaining high quality standards and ensuring timely production. Key machines worth noting include:

Injection Moulding Machines – 80 gm; 60 gm; 40 gm

**Power Press** 

Pad Printing Machine

**Impact Press** 

### Tool Making Machine:

- Lathe Machine
- Milling Machine
- Surface Grinder
- Drill Machine
- Tapping Machine